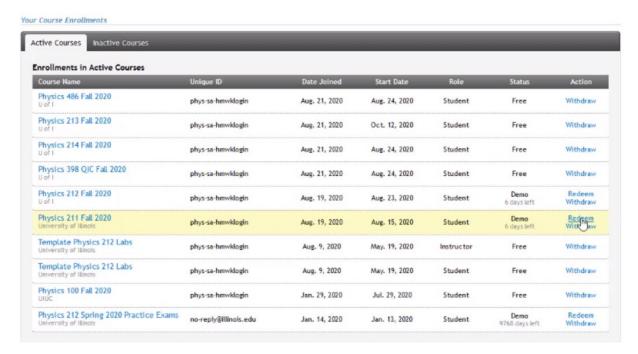

Click on the "Redeem" link to the right of the appropriate course

← Return to your account page

And now your account page should say "paid"

| Enrollments in Active Courses                                    |                       |               |               |            |                        |                    |  |  |
|------------------------------------------------------------------|-----------------------|---------------|---------------|------------|------------------------|--------------------|--|--|
| Course Name                                                      | Unique ID             | Date Joined   | Start Date    | Role       | Status                 | Action             |  |  |
| Physics 486 Fall 2020<br>U of I                                  | phys-sa-hmwklogin     | Aug. 21, 2020 | Aug. 24, 2020 | Student    | Free                   | Withdraw           |  |  |
| Physics 213 Fall 2020<br>Unf I                                   | phys-sa-hmwklogin     | Aug. 21, 2020 | Oct. 12, 2020 | Student    | Free                   | Withdraw           |  |  |
| Physics 214 Fall 2020<br>u of I                                  | phys-sa-hmwklogin     | Aug. 21, 2020 | Aug. 24, 2020 | Student    | Free                   | Withdraw           |  |  |
| Physics 398 QIC Fall 2020<br>U of I                              | phys-sa-hmwklogin     | Aug. 21, 2020 | Aug. 24, 2020 | Student    | Free                   | Withdraw           |  |  |
| Physics 212 Fall 2020<br>u of I                                  | phys-sa-hmwklogin     | Aug. 19, 2020 | Aug. 23, 2020 | Student    | Demo<br>6 days left    | Redeem<br>Withdraw |  |  |
| Physics 211 Fall 2020<br>University of Illinois                  | phys-sa-hmwklogin     | Aug. 19, 2020 | Aug. 15, 2020 | Student    | Paid                   | Withdraw           |  |  |
| Template Physics 212 Labs<br>University of Illinois              | phys-sa-hmwklogin     | Aug. 9, 2020  | May. 19, 2020 | Instructor | Free                   | Withdraw           |  |  |
| Template Physics 212 Labs<br>University of Illinois              | phys-sa-hmwklogin     | Aug. 9, 2020  | May. 19, 2020 | Student    | Free                   | Withdraw           |  |  |
| Physics 100 Fall 2020<br>UIUC                                    | phys-sa-hmwklogin     | Jan. 29, 2020 | Jul. 29, 2020 | Student    | Free                   | Withdraw           |  |  |
| Physics 212 Spring 2020 Practice Exams<br>University of Illinois | no-reply@illinois.edu | Jan. 14, 2020 | Jan. 13, 2020 | Student    | Demo<br>9768 days left | Redeem<br>Withdraw |  |  |